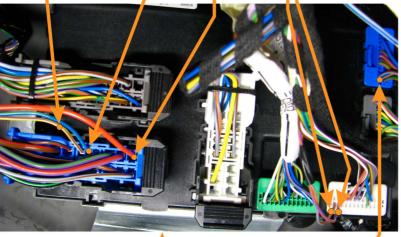

CAN1 4 ➤ CAN1 CAN<sub>2</sub> or

or

white connector 24PIN grey/orange pin24 CANH

purple/orange pin23 CANL white connector 24PIN

diagnostic connector grey/orange pin3 CANH

purple-orange pin11 CANL diagnostic connector

diagnostic connector white/blue pin6 CANH

white pin14 CANL diagnostic connector

brown/white pin central locking switch (Alternative control central locking)

LEFT BLINKER blue connector 16PIN

yellow/purple pin14

RIGHT BLINKER blue connector 16PIN
blue/green pin13

> +12V red pin9 blue connector 16PIN

Information for car owner: before using the pilot "trunk open" switch you need to disarm the alarm

Closing car form door lock arm's the alarm. Opening car from door lock don't disarm the alarm.

HOOD SENSOR blue connector 24PIN blue/orange pin12