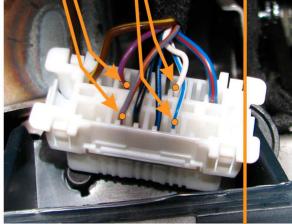

CAN1 4 ➤ CAN1 CAN<sub>2</sub> or

or

white connector 24PIN grey/orange pin24 CANH

purple/orange pin23 CANL white connector 24PIN

diagnostic connector grey/orange pin3 CANH

purple-orange pin11 CANL diagnostic connector

diagnostic connector white/blue pin6 CANH

white pin14 CANL diagnostic connector

brown/white pin central locking switch (Alternative control central locking)

LEFT BLINKER blue connector 16PIN

yellow/purple pin14

RIGHT BLINKER blue connector 16PIN
blue/green pin13

> +12V red pin9 blue connector 16PIN

Information for car owner: before using the pilot "trunk open" switch you need to disarm the alarm

Closing car form door lock arm's the alarm. Opening car from door lock don't disarm the alarm.

HOOD SENSOR blue connector 24PIN blue/orange pin12