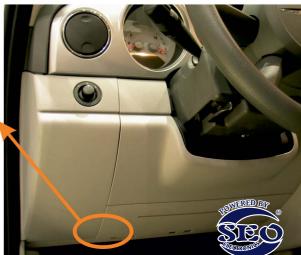

CIRCUIT - STARTER'S CUT pink/blue pin5 black connector 6PIN on ignition switch or pink/blue going thru red/blue pin20 on black connector 43PIN on left front column

**CONNECTORS BEHIND DIAGNOSTIC CONNECTOR** 