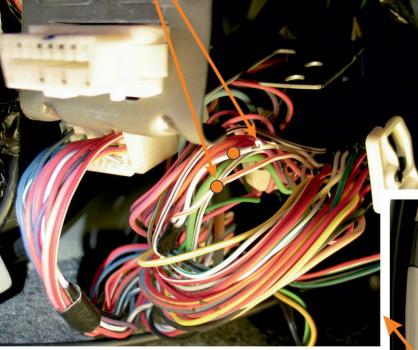

CIRCUIT - STARTER'S CUT pink/blue pin5 black connector 6PIN on ignition switch or pink/blue going thru red/blue pin20 on black connector 43PIN on left front column

**CONNECTORS BEHIND DIAGNOSTIC CONNECTOR** 